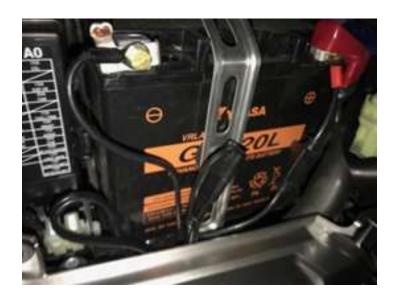

### Technical Coordinator: Chris Harden

• Charging batteries on most motorcycles that have either a stator or alternator to charge a battery on a Goldwing they use a alternator from 1988 to current year which allows us to control more things electrical as the system can charge higher amp batteries but what if its setting its best to use a battery tender to maintain the specific gravity in the battery. This keeps the battery fresh and ready for service when you need it. Also a simple thing I learned on my first Goldwing 1500 make sure everything is controlled by the key so you turn it off everything is off as whoever installed the lighting had it running directly off the battery and a relay shorted out and turned on all the extra lights on by them self's and drawled the battery down. I recommend testing charging systems for output at least every year it could save you a breakdown.