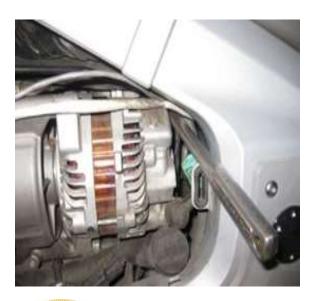

### Technical Coordinator: Chris Harden

• Charging batteries on most motorcycles that have either a stator or alternator to charge a battery on a Goldwing they use a alternator from 1988 to current year which allows us to control more things electrical as the system can charge higher amp batteries but what if its setting its best to use a battery tender to maintain the specific gravity in the battery. This keeps the battery fresh and ready for service when you need it. Also a simple thing I learned on my first Goldwing 1500 make sure everything is controlled by the key so you turn it off everything is off as whoever installed the lighting had it running directly off the battery and a relay shorted out and turned on all the extra lights on by them self's and drawled the battery down. I recommend testing charging systems for output at least every year it could save you a breakdown.