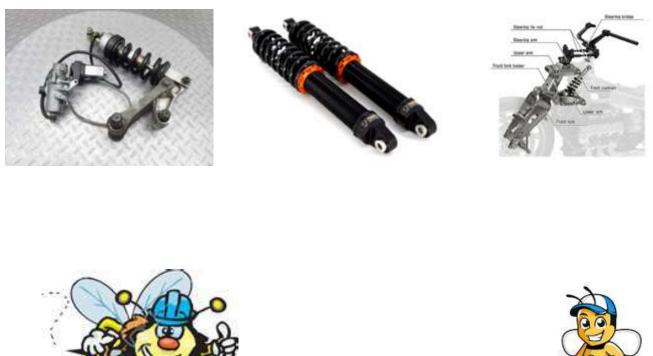

## Technical Coordinator: Chris Harden

Let's talk suspension. Suspension is what holds a vehicle up and gives you a comfortable ride. There are many moving components in the system from control arms ,springs and shocks to bushings to keep things quiet and bolts and nuts to hold things together. Now with all the moving parts things do ware over age weather it's a Goldwing ,Spider, Honda 1100, Slingshot or your car or truck. So periodic inspection is required to keep it running smooth and riding smooth. There are tell tell signs that problems are occurring from leaking oil out of shocks to odd squeaking noises or to a odd feel when corning to a rough ride, also its not a bad idea to once a year look everything over and maybe take some wrenches and check bolts for tightness and inspect the rubber on the bushings and to feel bearings a on triple tree to see if they need greased or replaced and if this is something you are afraid of doing you can consult a professional to look at them for you.