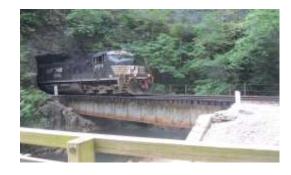

to wait on getting seated and served and as luck would have it all the picnic tables were empty when we arrived. After lunch we made the chairlift ride down to the gorge to check out the tunnel, some in the group had never been here before. I have been here several times but had never saw the train come through but as we were getting ready to get back on the chairlift to go back up, we heard the train whistle blow so Patty and I made a beeline back the tunnel and we got to see the train come through. As we got back up to the top, we took a photo opt of the group before we would be heading out. The day had been going on with out a hitch until it was time to leave. Jerry told me as we were getting ready to leave that he was going back another way as the rest of us were going to be going back on 58, I thought, but as everyone was mounted and Jerry pulled out most of the group fell in behind him and pulled out, not knowing I assumed some of the others were going to follow Jerry back the other way so