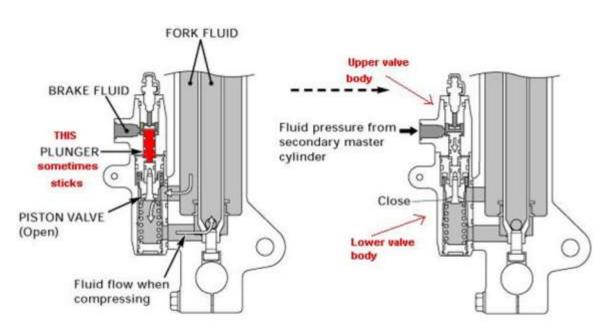

# Technical Coordinator: Chris Harden

On Honda Goldwings built since 1984 they have had a form of anti dive system on them what this does is help prevent the front of the motorcycle from nose diving when you apply the front brake. The early ones were called trax system which the caliper attached to a plate which moved a valve and slows the flow on the shock which slowed the movement keeping the nose of the bike up in 1988 with the development of gl1500 the changed it to a anti dive system taking one of the caliper mounting bolts and hooking directly to the valve this system carried on to the 1800s til 2017 they found this to be way more efficient and increased the ability of less drop on front forks when applying front brake. This along with the linked brake system used on the rear gibes the Goldwing superior stopping power over other motorcycles.