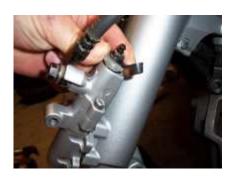

# Technical Coordinator: Chris Harden

On Honda Goldwings built since 1984 they have had a form of anti dive system on them what this does is help prevent the front of the motorcycle from nose diving when you apply the front brake. The early ones were called trax system which the caliper attached to a plate which moved a valve and slows the flow on the shock which slowed the movement keeping the nose of the bike up in 1988 with the development of gl1500 the changed it to a anti dive system taking one of the caliper mounting bolts and hooking directly to the valve this system carried on to the 1800s til 2017 they found this to be way more efficient and increased the ability of less drop on front forks when applying front brake. This along with the linked brake system used on the rear gibes the Goldwing superior stopping power over other motorcycles.