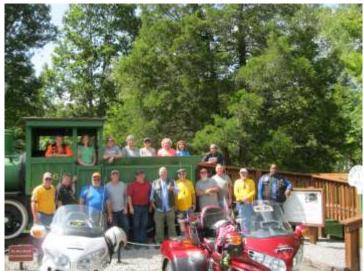

# **Ride to Natural Tunnel VA**

Our day started out foggy and cool for the ride to the Natural Tunnel VA. but ended up turning into some of the best weather we have had to ride in so far this year. We meet at our Shoney's off exit 122 so we could start the day out with a good breakfast as this

would be a little longer ride to get to our destination. We had a great turn out for the ride as 21

people showed up including two in a car. The plan for the ride was to do mostly two-lane backroads and avoid as much traffic as possible. The ride would be right at 100 miles to get there and even though that's not that many miles on a Goldwing it is when you do it on two lane country roads. The ride took us through a couple of small towns in Tazewell and Sneedville and was also areas we had planned on stopping and taking breaks. Doing rides like this are a lot of fun, but even better when you have a big group of friends to share it. We had some in the group

to wait on getting seated and served and as luck would have it all the picnic tables were empty when we arrived. After lunch we made the chairlift ride down to the gorge to check out the tunnel, some in the group had never been here before. I have been here several times but had never saw the train come through but as we were getting ready to get back on the chairlift to go back up, we heard the train whistle blow so Patty and I made a beeline back the tunnel and we got to see the train come through. As we got back up to the top, we took a photo opt of the group before we would be heading out. The day had been going on with out a hitch until it was time to leave. Jerry told me as we were getting ready to leave that he was going back another way as the rest of us were going to be going back on 58, I thought, but as everyone was mounted and Jerry pulled out most of the group fell in behind him and pulled out, not knowing I assumed some of the others were going to follow Jerry back the other way so