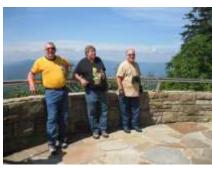

# **Ride to Natural Tunnel VA**

Our day started out foggy and cool for the ride to the Natural Tunnel VA. but ended up turning into some of the best weather we have had to ride in so far this year. We meet at our Shoney's off exit 122 so we could start the day out with a good breakfast as this

would be a little longer ride to get to our destination. We had a great turn out for the ride as 21

people showed up including two in a car. The plan for the ride was to do mostly two-lane backroads and avoid as much traffic as possible. The ride would be right at 100 miles to get there and even though that's not that many miles on a Goldwing it is when you do it on two lane country roads. The ride took us through a couple of small towns in Tazewell and Sneedville and was also areas we had planned on stopping and taking breaks. Doing rides like this are a lot of fun, but even better when you have a big group of friends to share it. We had some in the group

the back roads. The ride up took us a little over 3 hours so when we arrived I think lunch was on everyone's mind. This was a picnic ride which I personally enjoy as it seems a lot easier and fun without having

to wait on getting seated and served and as luck would have it all the picnic tables were empty when we arrived. After lunch we made the chairlift ride down to the gorge to check out the tunnel, some in the group had never been here before. I have been here several times but had never saw the train come through but as we were getting ready to get back on the chairlift to go back up, we heard the train whistle blow so Patty and I made a beeline back the tunnel and we got to see the train come through. As we got back up to the top, we took a photo opt of the group before we would be heading out. The day had been going on with out a hitch until it was time to leave. Jerry told me as we were getting ready to leave that he was going back another way as the rest of us were going to be going back on 58, I thought, but as everyone was mounted and Jerry pulled out most of the group fell in behind him and pulled out, not knowing I assumed some of the others were going to follow Jerry back the other way so

as they all pulled out one way me, Chris and Robert go another. We didn't make it down the road to far till Chris was picking up CB traffic that sounded like part of the group coming our way so we pulled over and waited. After getting the group back together we made the ride back down to 58 and back to Harrogate where most everyone's lunch had wore off so we decided to turn it into a dinner ride as well so after a stop and Gondoliers and our belly's full it was time to head back home. It had been a great day with a lot of friends and beautiful weather.